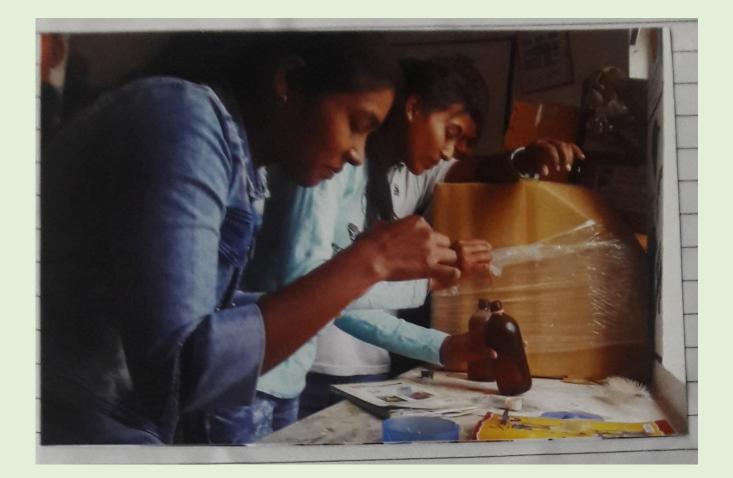

---------------|-------------------|------------------------------------------------------|--------------------------------------------------|
| 2016-17 | M.Sc. Zoology  | 551               | -                                                    | -                                                |
| 2017-18 | M.Sc. Zoology  | 551               | 19                                                   | 19                                               |
| 2018-19 | M.Sc. Zoology  | 551               | 24                                                   | 24                                               |
| 2019-20 | M.Sc. Zoology  | 551               | 20                                                   | 20                                               |

# 7. Department of zoology (LAB)





# 8.Project of students